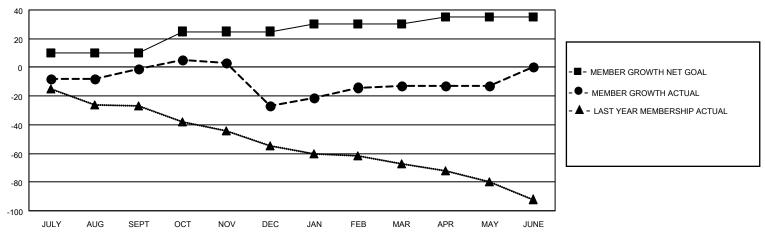

## District 5M 13

| Clubs                 |               |           |               | Members               |                        |                         |                                                    |
|-----------------------|---------------|-----------|---------------|-----------------------|------------------------|-------------------------|----------------------------------------------------|
| RESULTS FOR 2022-2023 |               |           |               | RESULTS FOR 2022-2023 |                        |                         |                                                    |
| QUARTER               | NEW CLUB GOAL | NEW CLUBS | DROPPED CLUBS | QUARTER MEME          | BER GROWTH NET<br>GOAL | MEMBER GROWTH<br>ACTUAL | DROPPED<br>MEMBERS ACTUAL<br>(including transfers) |
| JULY/AUG/SEPT         | 0             | 0         | 0             | JULY/AUG/SEPT         | 10                     | 19                      | 20                                                 |
| OCT/NOV/DEC           | 0             | 0         | 0             | OCT/NOV/DEC           | 15                     | 28                      | 50                                                 |
| JAN/FEB/MAR           | 1             | 0         | 2             | JAN/FEB/MAR           | 5                      | 25                      | 11                                                 |
| APR/MAY/JUNE          | 0             | 1         | 0             | APR/MAY/JUNE          | 5                      | 37                      | 36                                                 |

#### GOALS AND ACTUAL MEMBERS CUMULATIVE

| DROPPED CLUBS: 2 |     | 26 CLUBS OF 49 ADDED 1 OR<br>MORE NEW MEMBERS | GENDER DISTRIBUTION                |              |  |
|------------------|-----|-----------------------------------------------|------------------------------------|--------------|--|
|                  |     |                                               |                                    | 620 (74.07%) |  |
|                  |     |                                               | FEMALE                             | 217 (25.93%) |  |
| DROPPED MEMBERS  |     |                                               | NON BINARY                         | 0 (0.00%)    |  |
|                  |     |                                               | PREFER NOT TO ANSWER               | 0 (0.00%)    |  |
| DECEASED         | 13  |                                               |                                    |              |  |
| CLUB CANCELLED   | 0   | CLICK HERE FOR CUMULATIVE                     | TOTAL FAMILY UNIT MEMBERS 163      |              |  |
| OTHER            | 104 | MEMBERSHIP DATA                               |                                    |              |  |
| TOTAL            | 117 |                                               | FAMILY MEMBERS PAYING HALF DUES 82 |              |  |
|                  |     |                                               |                                    |              |  |